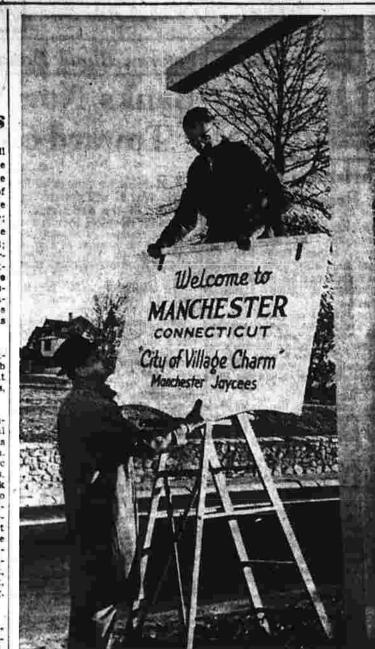

Red Carpet Treatment Proclaiming Manchester as a "City of Village Charm" is this sign being erected on W. Middle Tpke. at the East Hartford town line by members of a Junior Chamber of Commerce sign committee. At left is Atty. Vincent L. Diana, assisting Guilford Stephens, committee chairman. All told, six signs were replaced on major