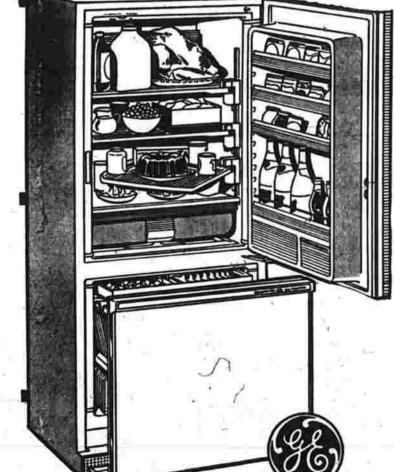

**NEW HAVEN RAILROA** 

**Special Purchase!** 

GENERAL ELECTRIC

REFRIGERATORS

. NATURAL DEFROST

TWO-DOOR FREEZER BOTTOM

SINGLE DOOR . AUTOMATIC DEFROST

**Very Special Purchase!** 